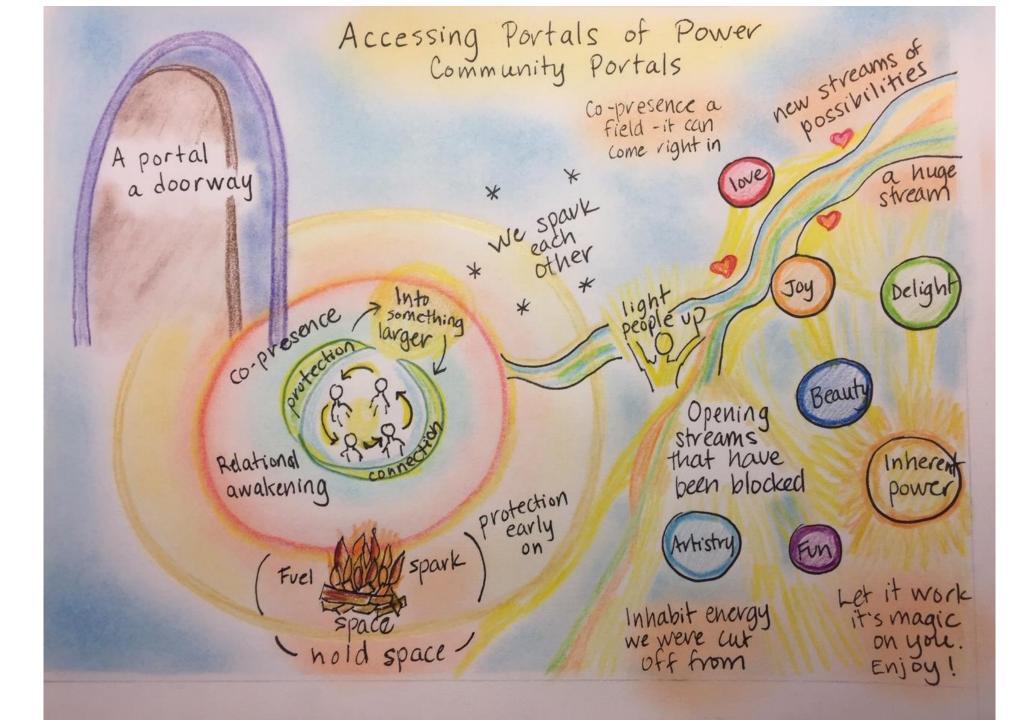

## "The Big Picture"



## Aligning to each other opens access to subtle realms











## Pods – Creating Larger Fields



## Linking and Syncing Core Elements

Relational Nouss of Knowing nds of SKY source each enough Silence for the W Restoring our relations ches with a heart-wrenci ustaining future. The m at is our relationship to s to be done? If what w synching tems is a hierarchical that markets the insati ancestors sake of a more conver story telling Reflectiv privileged few anyw quides else; then we shall h minence, call for the all, and choose to Eavth land-place-history Constellations ress". What will all have to move on, to surrender ergy. In the wor rom the water's a p for the world 1 back to whole Protected "we space" Container