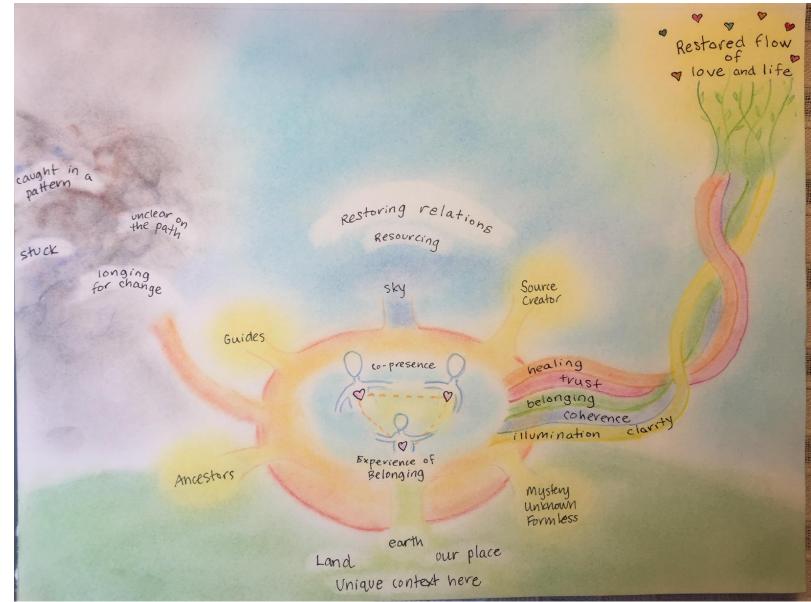

## "The Big Picture"



## Aligning to each other opens access to subtle realms











## Pods – Creating Larger Fields



## Linking and Syncing Core Elements

Relational Nouss of Knowing nds of SKY source each enough Silence for the W Restoring our relations ches with a heart-wrenci ustaining future. The m at is our relationship to s to be done? If what w synching tems is a hierarchical that markets the insati ancestors sake of a more conver story telling Reflectiv privileged few anyw quides else; then we shall h minence, call for the all, and choose to Eavth land-place-history Constellations ress". What will all have to move on, to surrender ergy. In the wor rom the water's a p for the world 1 back to whole Protected "we space" Container